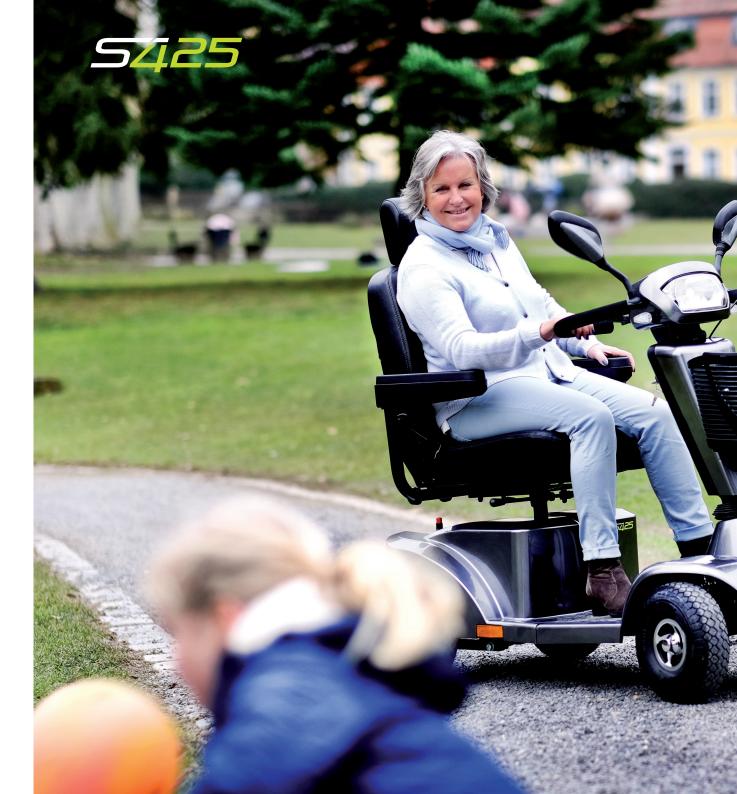

## S425 COMPACT OUTDOOR SCOOTER

The luxury S425 crams in all of the features of its little brother, but with added power!

Taking the bright, front/rear LED lights, comfortable all-around suspension and combining it with a maximum speed of **12 kph**, the S425 is suitable for road use as well as on pavements.

The increased wheel height will help to tackle those usual outdoor obstacles, and longer journeys can be handled with ease as the larger **55 Ah** batteries will help to power your way.

Max Speed: 12 kph

Colour: Carbon Metallic

Batteries: **55 Ah** 

Wheel size: **30 cm** 

Max. user weight: **150 kg** 