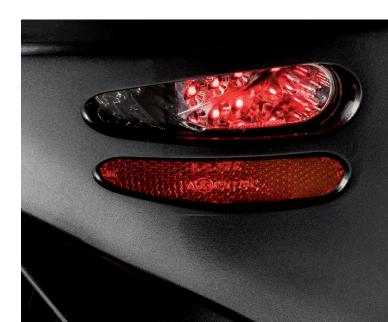

### INNOVATION IN **DESIGN**

With advanced LED lighting technology, the S-Series scooters are 400 times more energy efficient than standard bulbs, meaning more battery power and range every trip.

→ Innovative active anti-tip wheels

Move up as you ride over obstacles,
and keep you safe on slopes.

Safety as standard, S-Series models all feature rear high visibility LED indicators, position and brake lights.