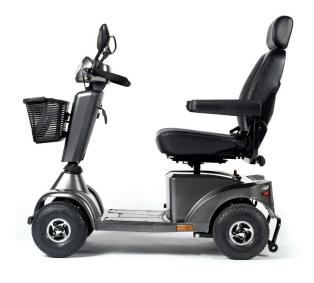

## S425 COMPACT OUTDOOR SCOOTER

The luxury S425 crams in all of the features of its little brother, but with added power!

Taking the bright, front/rear LED lights, comfortable all-around suspension and combining it with a maximum speed of **12 kph**, the S425 is suitable for road use as well as on pavements.

The increased wheel height will help to tackle those usual outdoor obstacles, and longer journeys can be handled with ease as the larger **55 Ah** batteries will help to power your way.

Max Speed: 12 kph

Colour: Carbon Metallic

Batteries: **55 Ah** 

Wheel size: **30 cm** 

Max. user weight: **150 kg** 