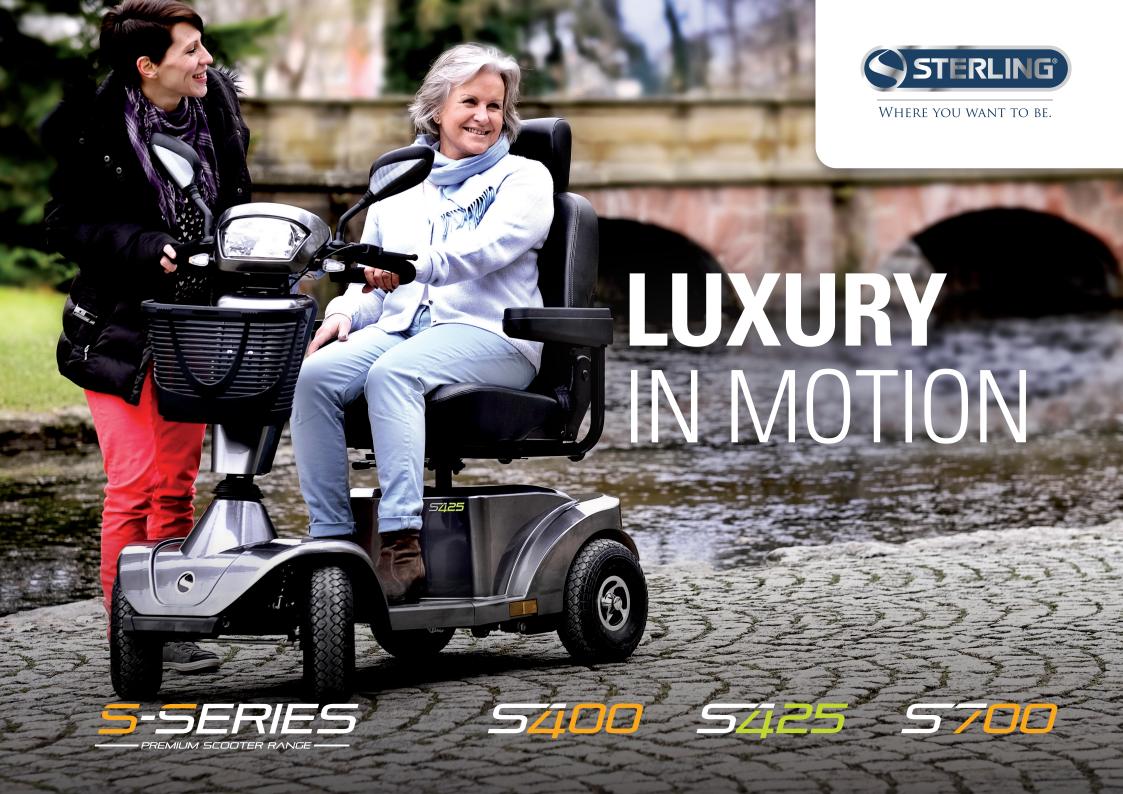

### INNOVATIVE S-SERIES SCOOTERS

From the shopping mall to the country, the new luxury S-Series by STERLING are ready for any journey. Packed full of brilliant features with superb driving dynamics, and looking sharp from every angle, there's an S-Series mobility scooter to suit everyone.

### INNOVATION IN **DESIGN**

With advanced LED lighting technology, the S-Series scooters are 400 times more energy efficient than standard bulbs, meaning more battery power and range every trip.

→ Innovative active anti-tip wheels

Move up as you ride over obstacles,
and keep you safe on slopes.

Safety as standard, S-Series models all feature rear high visibility LED indicators, position and brake lights.