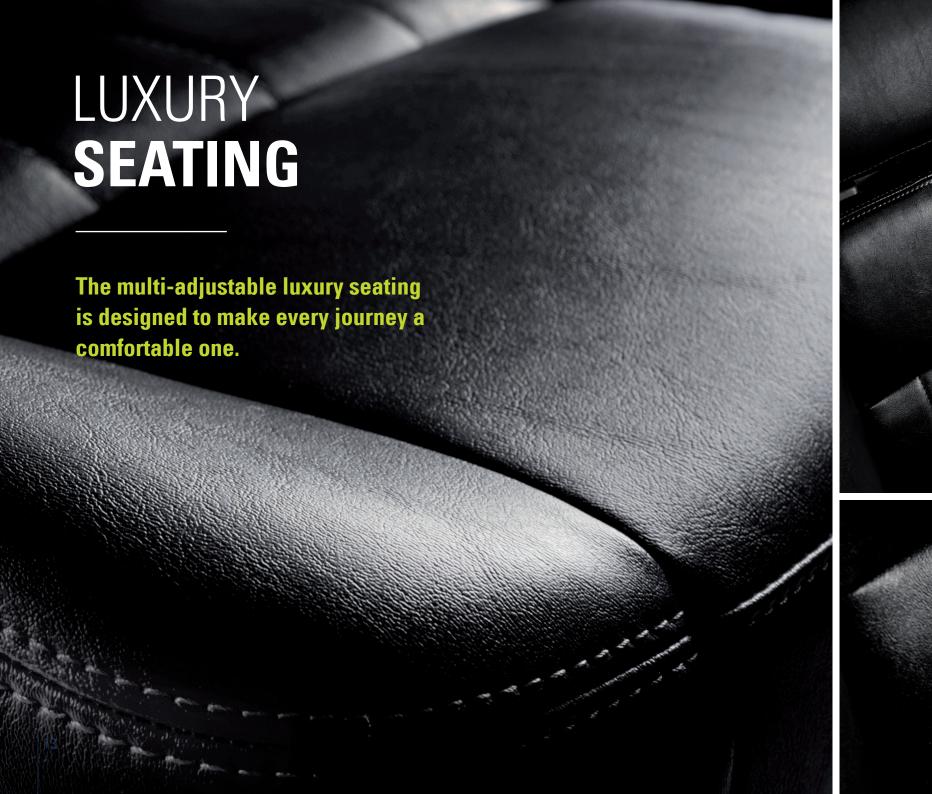

#### COMFORT ON EVERY TRIP

The S-SERIES advanced seating solution, takes comfort to the highest level, from the seat height, depth and recline adjustments, to the flip up, width, angle and depth adjustable comfort armrests — every feature has been designed for comfort — for you.

→ Infinite seat depth adjustable

→ Quick backrest angle adjustment

→ Seat rotation enables comfortable transfers