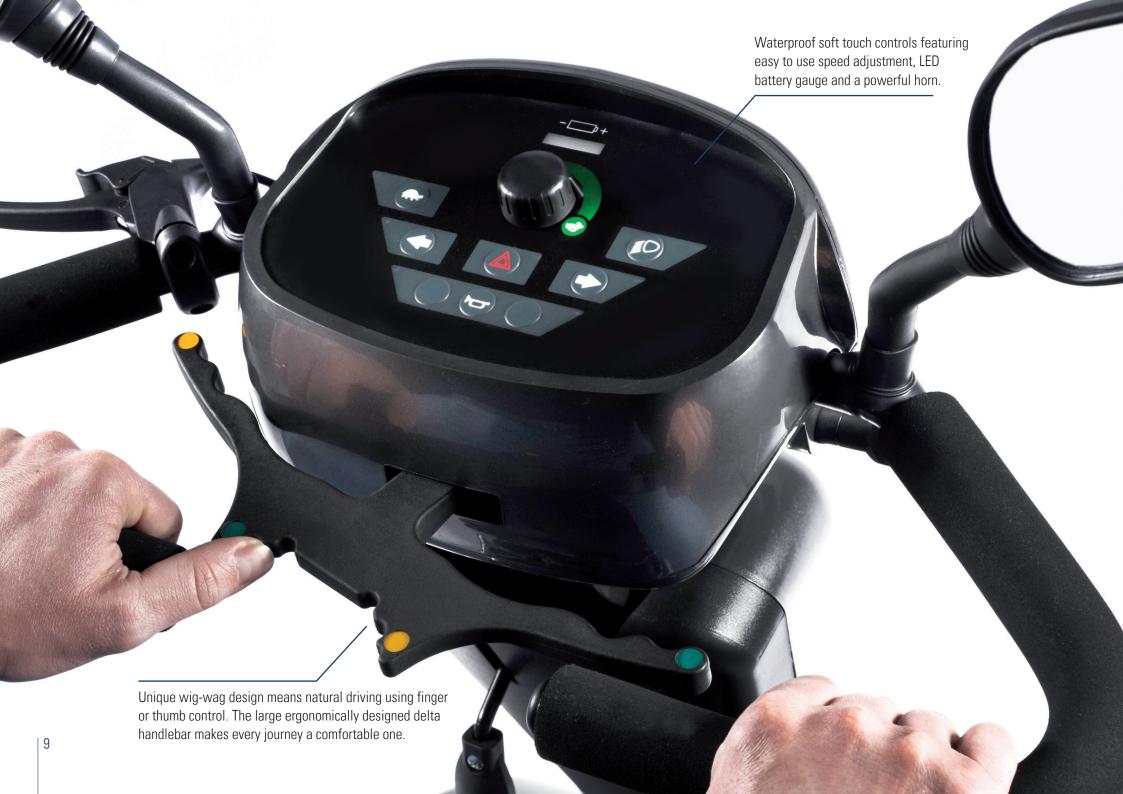

# CONTROLS DESIGNED FOR YOU

Finding your perfect driving position is a breeze with the infinitely adjustable tiller. Clever design means the headlight automatically tilts as the tiller is adjusted.