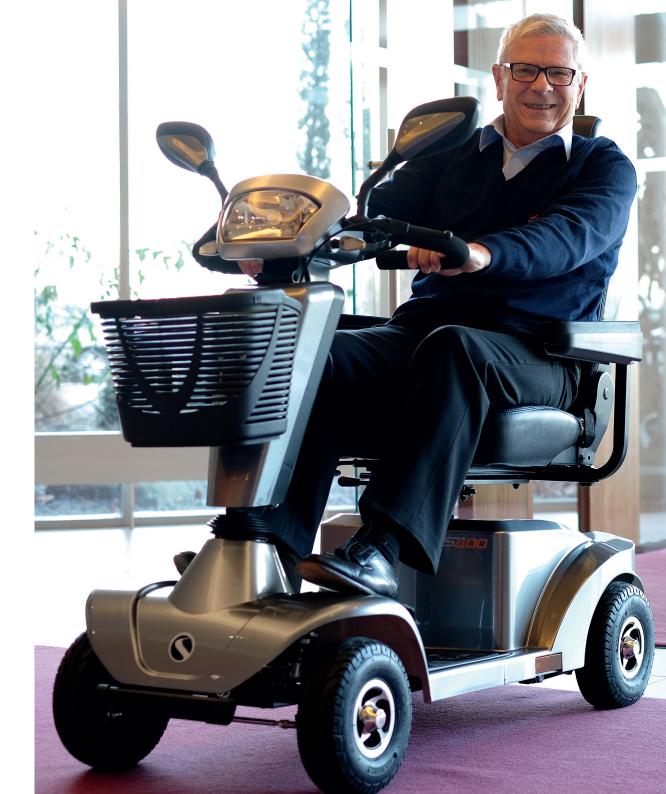

### **SZZOO**COMPACT SCOOTER

The S400 **6kph** luxury compact scooter with big features, is highly maneuverable around shopping centres or busy high streets, and with the all-around suspension as standard makes every journey a comfortable one.

With **38 Ah** batteries the S400 is ideal for trips around town, plus with the bright, energy efficient LED's lighting your way, you're just as visible on those late-night shopping trips as you are during the day.

Max Speed: **6 kph** 

Colour: Silver Metallic

Batteries: 38 Ah

Wheel size: 25 cm

Max. user weight: 136 kg