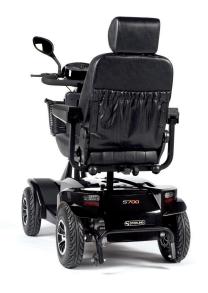

# S/OO PERFORMANCE OUTDOOR SCOOTERS

The luxury S700, with superior outdoor performance is your perfect companion for outdoor adventures, to take you where you want to go.

There's no need to worry about distance either as the large **75 Ah** battery size will power an extended range and a lively top speed of **15 kph**.

The high performance design means gradients, and higher kerbs are tackled with ease and the large tyres and advanced 4-wheel suspension provides a smooth, rewarding drive each and every time.

Max Speed: 6 kph / 12 kph / 15 kph

Colour: Silver-/Carbon-/
Black Metallic

Batteries: **75 Ah** 

Wheel size: **33 cm** 

Max. user weight: 160 kg