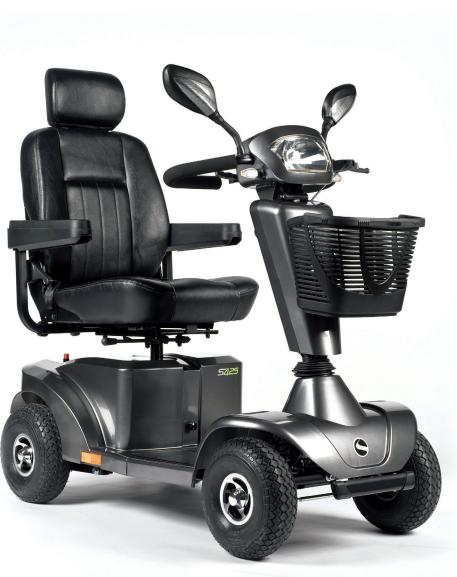

# S/OO PERFORMANCE OUTDOOR SCOOTERS

The luxury S700, with superior outdoor performance is your perfect companion for outdoor adventures, to take you where you want to go.

There's no need to worry about distance either as the large **75 Ah** battery size will power an extended range and a lively top speed of **15 kph**.

The high performance design means gradients, and higher kerbs are tackled with ease and the large tyres and advanced 4-wheel suspension provides a smooth, rewarding drive each and every time.

Max Speed: 6 kph / 12 kph / 15 kph

Colour: Silver-/Carbon-/
Black Metallic

Batteries: **75 Ah** 

Wheel size: **33 cm** 

Max. user weight: 160 kg