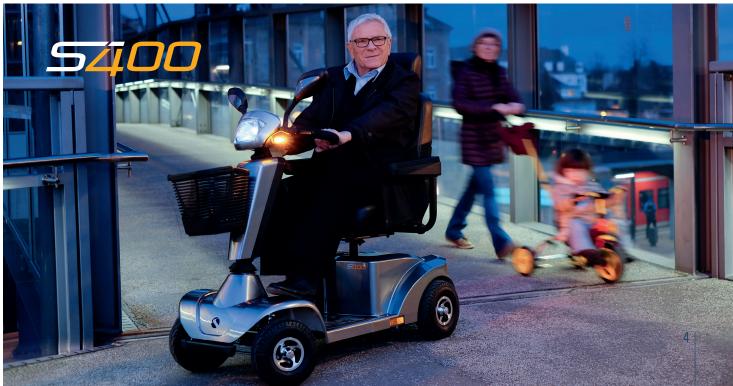

### INNOVATIVE S-SERIES SCOOTERS

From the shopping mall to the country, the new luxury S-Series by STERLING are ready for any journey. Packed full of brilliant features with superb driving dynamics, and looking sharp from every angle, there's an S-Series mobility scooter to suit everyone.

### **SZZOO**COMPACT SCOOTER

The S400 **6kph** luxury compact scooter with big features, is highly maneuverable around shopping centres or busy high streets, and with the all-around suspension as standard makes every journey a comfortable one.

With **38 Ah** batteries the S400 is ideal for trips around town, plus with the bright, energy efficient LED's lighting your way, you're just as visible on those late-night shopping trips as you are during the day.