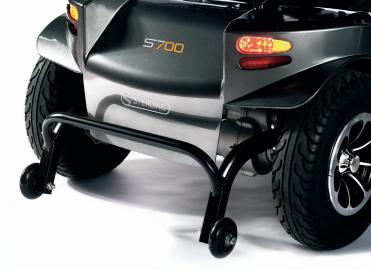

Move up as you ride over obstacles,
and keep you safe on slopes.

Safety as standard, S-Series models all feature rear high visibility LED indicators, position and brake lights.

# S/OO PERFORMANCE OUTDOOR SCOOTERS

The luxury S700, with superior outdoor performance is your perfect companion for outdoor adventures, to take you where you want to go.

There's no need to worry about distance either as the large **75 Ah** battery size will power an extended range and a lively top speed of **15 kph**.