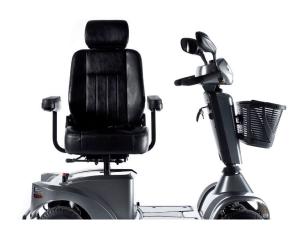

#### COMFORT ON EVERY TRIP

The S-SERIES advanced seating solution, takes comfort to the highest level, from the seat height, depth and recline adjustments, to the flip up, width, angle and depth adjustable comfort armrests — every feature has been designed for comfort — for you.

→ Infinite seat depth adjustable

→ Quick backrest angle adjustment

→ Seat rotation enables comfortable transfers