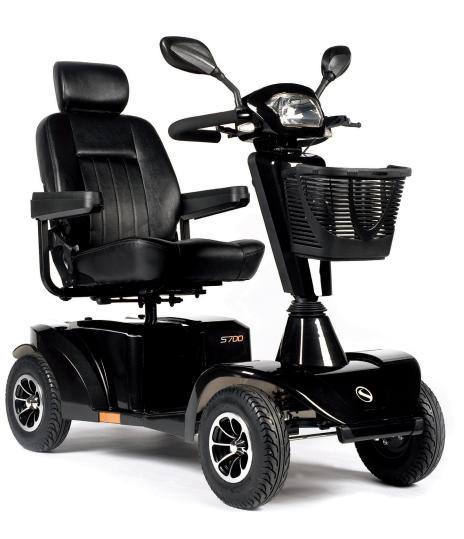

# S/OO PERFORMANCE OUTDOOR SCOOTERS

The luxury S700, with superior outdoor performance is your perfect companion for outdoor adventures, to take you where you want to go.

There's no need to worry about distance either as the large **75 Ah** battery size will power an extended range and a lively top speed of **15 kph**.

The high performance design means gradients, and higher kerbs are tackled with ease and the large tyres and advanced 4-wheel suspension provides a smooth, rewarding drive each and every time.

Max Speed: 6 kph / 12 kph / 15 kph

Colour: Silver-/Carbon-/
Black Metallic

Batteries: **75 Ah** 

Wheel size: **33 cm** 

Max. user weight: 160 kg