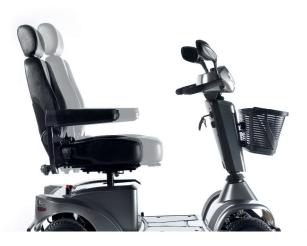

### INNOVATION IN **DESIGN**

With advanced LED lighting technology, the S-Series scooters are 400 times more energy efficient than standard bulbs, meaning more battery power and range every trip.

→ Innovative active anti-tip wheels

Move up as you ride over obstacles,
and keep you safe on slopes.

Safety as standard, S-Series models all feature rear high visibility LED indicators, position and brake lights.