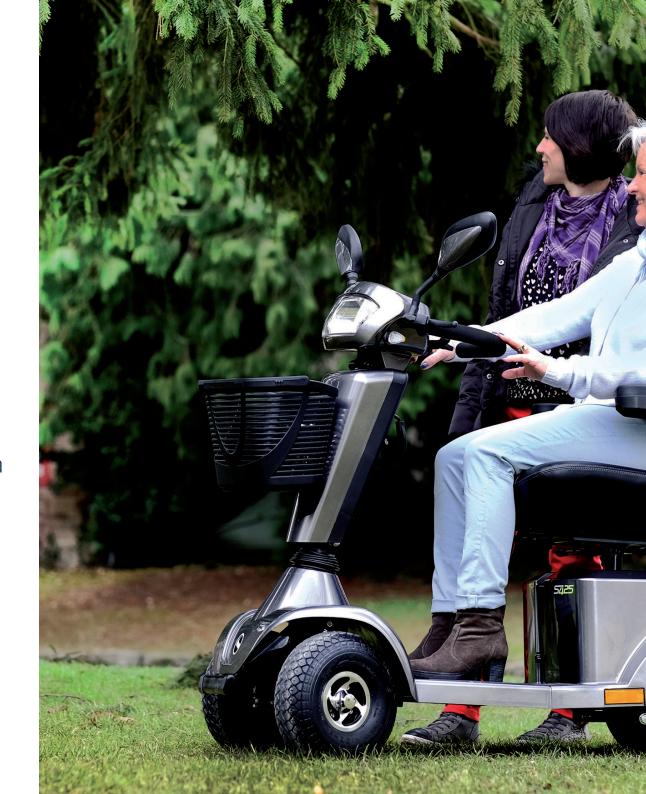

### INNOVATIVE S-SERIES SCOOTERS

From the shopping mall to the country, the new luxury S-Series by STERLING are ready for any journey. Packed full of brilliant features with superb driving dynamics, and looking sharp from every angle, there's an S-Series mobility scooter to suit everyone.

### INNOVATION IN **DESIGN**

With advanced LED lighting technology, the S-Series scooters are 400 times more energy efficient than standard bulbs, meaning more battery power and range every trip.

→ Innovative active anti-tip wheels

Move up as you ride over obstacles,
and keep you safe on slopes.

Safety as standard, S-Series models all feature rear high visibility LED indicators, position and brake lights.