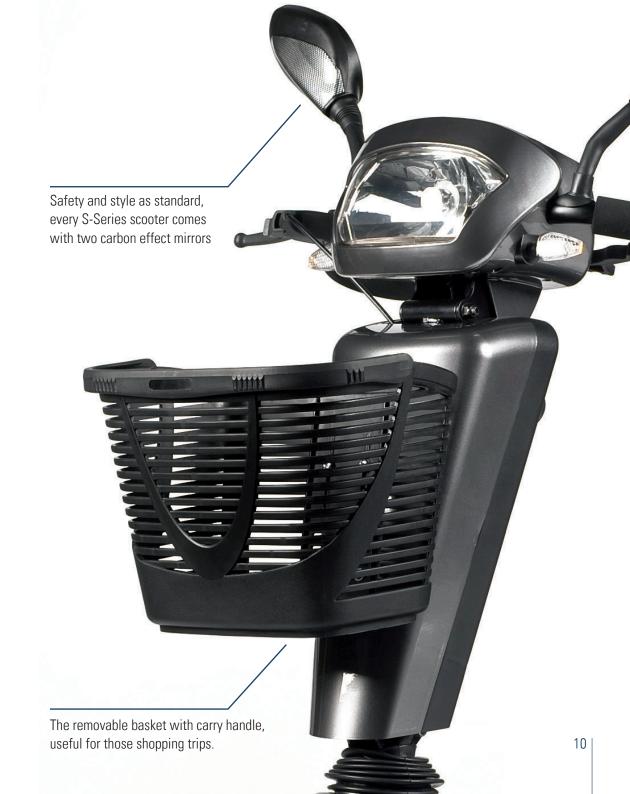

ts.



### **SZZOO**COMPACT SCOOTER

The S400 **6kph** luxury compact scooter with big features, is highly maneuverable around shopping centres or busy high streets, and with the all-around suspension as standard makes every journey a comfortable one.

With **38 Ah** batteries the S400 is ideal for trips around town, plus with the bright, energy efficient LED's lighting your way, you're just as visible on those late-night shopping trips as you are during the day.











Max Speed: **6 kph** 



Colour: Silver Metallic



Batteries: 38 Ah



Wheel size: 25 cm



Max. user weight: 136 kg



# CONTROLS DESIGNED FOR YOU

Finding your perfect driving position is a breeze with the infinitely adjustable tiller. Clever design means the headlight automatically tilts as the tiller is adjusted.



## S425 COMPACT OUTDOOR SCOOTER

The luxury S425 crams in all of the features of its little brother, but with added power!

Taking the bright, front/rear LED lights, comfortable all-around suspension and combining it with a maximum speed of **12 kph**, the S425 is suitable for road use as well as on pavements.

The increased wheel height will help to tackle those usual outdoor obstacles, and longer journeys can be handled with ease as the larger **55 Ah** batteries will help to power your way.











Max Speed: 12 kph



Colour: Carbon Metallic



Batteries: **55 Ah** 



Wheel size: **30 cm** 



Max. user weight: **150 kg** 







#### COMFORT ON EVERY TRIP

The S-SERIES advanced seating solution, takes comfort to the highest level, from the seat height, depth and recline adjustme