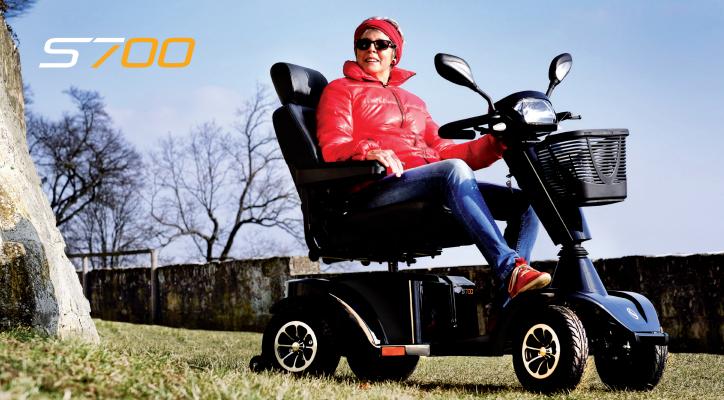

# S/OO PERFORMANCE OUTDOOR SCOOTERS

The luxury S700, with superior outdoor performance is your perfect companion for outdoor adventures, to take you where you want to go.

There's no need to worry about distance either as the large **75 Ah** battery size will power an extended range and a lively top speed of **15 kph**.

The high performance design means gradients, and higher kerbs are tackled with ease and the large tyres and advanced 4-wheel suspension provides a smooth, rewarding drive each and every time.

Max Speed: 6 kph / 12 kph / 15 kph

Colour: Silver-/Carbon-/
Black Metallic

Batteries: **75 Ah** 

Wheel size: **33 cm** 

Max. user weight: 160 kg