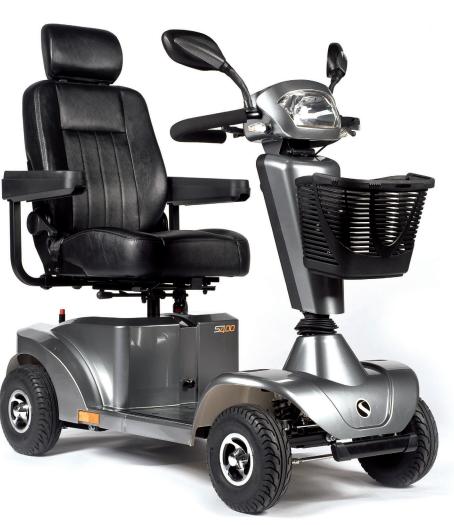

#### COMFORT ON EVERY TRIP

The S-SERIES advanced seating solution, takes comfort to the highest level, from the seat height, depth and recline adjustments, to the flip up, width, angle and depth adjustable comfort armrests — every feature has been designed for comfort — for you.

→ Infinite seat depth adjustable

→ Quick backrest angle adjustment

→ Seat rotation enables comfortable transfers