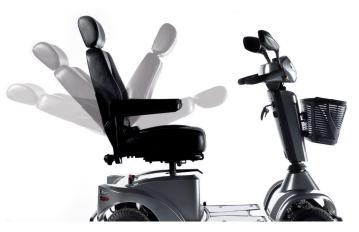

#### COMFORT ON EVERY TRIP

The S-SERIES advanced seating solution, takes comfort to the highest level, from the seat height, depth and recline adjustments, to the flip up, width, angle and depth adjustable comfort armrests — every feature has been designed for comfort — for you.

→ Infinite seat depth adjustable

→ Quick backrest angle adjustment

→ Seat rotation enables comfortable transfers