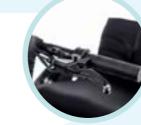

## TWO WAYS OF DOCKING -CHOOSE THE WAY YOU NEED

1"The Quickest": Patent-pending, easy one-motion docking for quick stops around town. Easily remove the main tube from the receiver while keeping the subframe attached to the chair. Ideal for breaks when F35 support isn't required, such as going in a café or being in the university or office. And the best part? It reattaches in seconds when you need that extra boost.

Folding and locking handles: No more wrestling with unwieldy equipment! Conveniently fits in the smallest car trunk or on the back seat, enabling seamless and independent car transfers.

from the chair by the easy-to-use

clamps, providing the perfect

solution for storing your F35.

Smart Compact Design: Embrace a sleek and compact profile with our all-in-one tube design, ensuring easy handling and transport without the bulk.