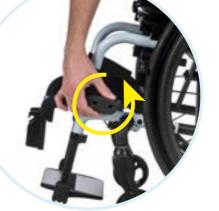

## TWO WAYS OF DOCKING -CHOOSE THE WAY YOU NEED

1"The Quickest": Patent-pending, easy one-motion docking for quick stops around town. Easily remove the main tube from the receiver while keeping the subframe attached to the chair. Ideal for breaks when F35 support isn't required, such as going in a café or being in the university or office. And the best part? It reattaches in seconds when you need that extra boost.