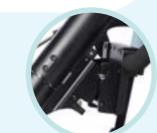

## TWO WAYS OF DOCKING -CHOOSE THE WAY YOU NEED

1"The Quickest": Patent-pending, easy one-motion docking for quick stops around town. Easily remove the main tube from the receiver while keeping the subframe attached to the chair. Ideal for breaks when F35 support isn't required, such as going in a café or being in the university or office. And the best part? It reattaches in seconds when you need that extra boost.

Folding and locking handles: No more wrestling with unwieldy equipment! Conveniently fits in the smallest car trunk or on the back seat, enabling seamless and independent car transfers.

from the chair by the easy-to-use

clamps, providing the perfect

solution for storing your F35.

Smart Compact Design: Embrace a sleek and compact profile with our all-in-one tube design, ensuring easy handling and transport without the bulk.