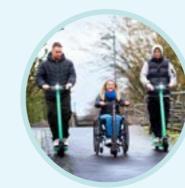

The Empulse F35 strikes the perfect chord between style and practicality. This ultra-portable micro-pull device is not just a looker – it's your ticket to quick and effortless mobility in the urban jungle.

owd, act

With a whopping **15 km** range, you've got the freedom to explore far and wide.

**Cruise Control:** keeps speed steady uphill and downhill.

Conquer Inclines: Parking lots, ramps, public transportation, sidewalks - tackle those pesky everyday obstacles with confidence! The F35 can climb a 6-degree incline, even with a maximum user weight of 110 kg.