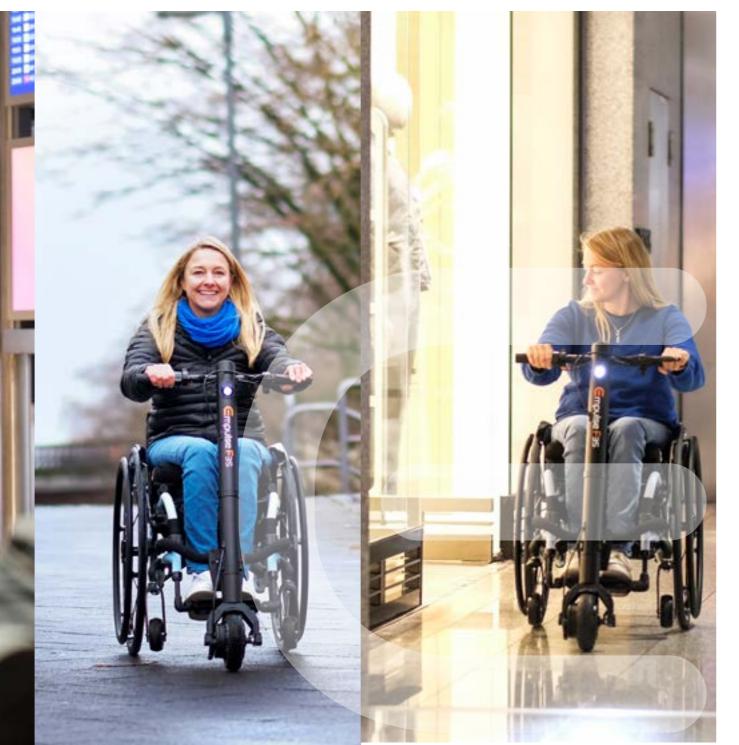

The Empulse F35 strikes the perfect chord between style and practicality. This ultra-portable micro-pull device is not just a looker – it's your ticket to quick and effortless mobility in the urban jungle.

Our smallest and lightest pull device ever

Fits into small cars and spaces

Smallest turning circle and up to 15 km range hidden in a compact frame

2 ways of docking to get in, get out, get anywhere

Fits most rigid or folding wheelchairs