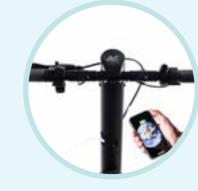

### **ACCESSORIZE IT!**

Smartphone Holder: The smartphone holder lets you stay connected and in control while cruisina.

Car Charging Adaptor: The car charging adaptor keeps you charged up wherever your journey takes you.