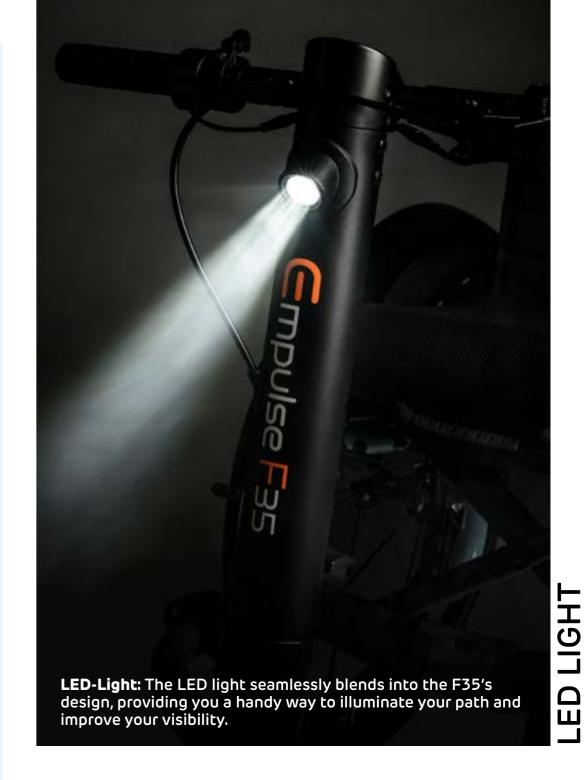

Control:** keeps speed steady uphill and downhill.



Conquer Inclines: Parking lots, ramps, public transportation, sidewalks - tackle those pesky everyday obstacles with confidence! The F35 can climb a 6-degree incline, even with a maximum user weight of 110 kg.





Powerful High Torque Motor:

Experience a dynamic ride powered by a 250 watt motor, ensuring a smooth and responsive journey.





3 max. Speeds Available: Pick your pace, whether it's a chill 6kph, a moderate 10kph, or a speedy 15kph.



No Spinning Wheels: 3 acceleration modes (Slow, Std, Fast) adapt power to any surface.



The USB Charging Port enables you to charge your phone so there is no need to worry about depleting your phone battery while using navigation or listening to music.



Scan the QR codesee the Service



#### **TECHNICAL DATA** Weight Capacity 110 kg / 242 lbs 915 mm x 584 mm x 610 mm / 36 x 22.9 x 24" Max Dimension (height x width x depth) Battery Range\* up to 15 km / 9.3 mi Max Slope up to 11% (6°) Weight from 9 kg / 19.8 lbs incl. battery and sub-frame transport weight from 7.5 kg / 16.5 lbs 260 - 480 mm / Front frame width 10.2 - 18.9" (1) Colour black 6 kph; optional 10/15 kph 3.7 mph; optional 6.2/9.3 mph Adjustable Max Speed (speed can be regulated in 3 levels) Lithium-Ion 36V Battery 4Ah **Battery Charging Time** approx 2 hours Wheel Size 6.5" Motor 250 watt Dual-brake-system (mechanical drum-brake Brake and separate proportional electronical motor brake) and parking brake according to local regulations Warranty

center of the frame tube at mounting position.



### **ACCESSORIZ