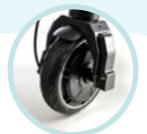

Our smallest and lightest pull device ever

Fits into small cars and spaces

Smallest turning circle and up to 15 km range hidden in a compact frame

2 ways of docking to get in, get out, get anywhere

Fits most rigid or folding wheelchairs

Powerful High Torque Motor:

Experience a dynamic ride powered by a 250 watt motor, ensuring a smooth and responsive journey.

3 max. Speeds Available: Pick your pace, whether it's a chill 6kph, a moderate 10kph, or a speedy 15kph.