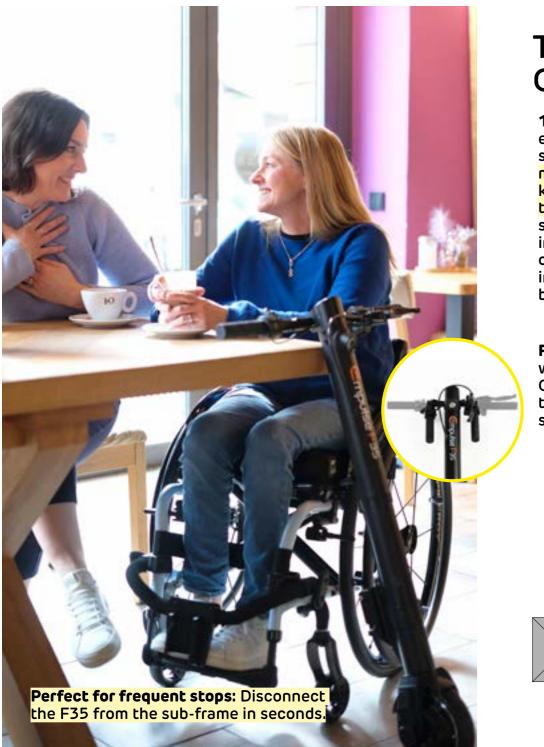

## TWO WAYS OF DOCKING -CHOOSE THE WAY YOU NEED

1"The Quickest": Patent-pending, easy one-motion docking for quick stops around town. Easily remove the main tube from the receiver while keeping the subframe attached to the chair. Ideal for breaks when F35 support isn't required, such as going in a café or being in the university or office. And the best part? It reattaches in seconds when you need that extra boost.