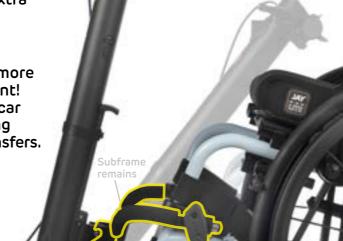

Folding and locking handles: No more wrestling with unwieldy equipment! Conveniently fits in the smallest car trunk or on the back seat, enabling seamless and independent car transfers.

from the chair by the easy-to-use

clamps, providing the perfect

solution for storing your F35.

Smart Compact Design: Embrace a sleek and compact profile with our all-in-one tube design, ensuring easy handling and transport without the bulk.