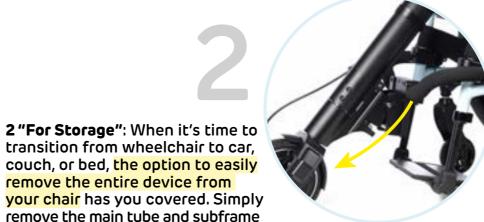

Folding and locking handles: No more wrestling with unwieldy equipment! Conveniently fits in the smallest car trunk or on the back seat, enabling seamless and independent car transfers.

from the chair by the easy-to-use

clamps, providing the perfect

solution for storing your F35.

Smart Compact Design: Embrace a sleek and compact profile with our all-in-one tube design, ensuring easy handling and transport without the bulk.

see how to attach the

Power up with the flight-friendly 4Ah batteries - compact yet powerful and exactly what you need for inner-city drives and travels (please check in advance with your airline carrier for specific battery requirements).