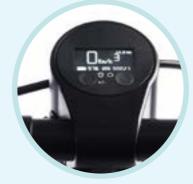

owd, act

With a whopping **15 km** range, you've got the freedom to explore far and wide.

**Cruise Control:** keeps speed steady uphill and downhill.

Conquer Inclines: Parking lots, ramps, public transportation, sidewalks - tackle those pesky everyday obstacles with confidence! The F35 can climb a 6-degree incline, even with a maximum user weight of 110 kg.

Powerful High Torque Motor:

Experience a dynamic ride powered by a 250 watt motor, ensuring a smooth and responsive journey.

3 max. Speeds Available: Pick your pace, whether it's a chill 6kph, a moderate 10kph, or a speedy 15kph.

No Spinning Wheels: 3 acceleration modes (Slow, Std, Fast) adapt power to any surface.

The USB Charging Port enables you to charge your phone so there is no need to worry about depleting your phone battery while using navigation or listening to music.