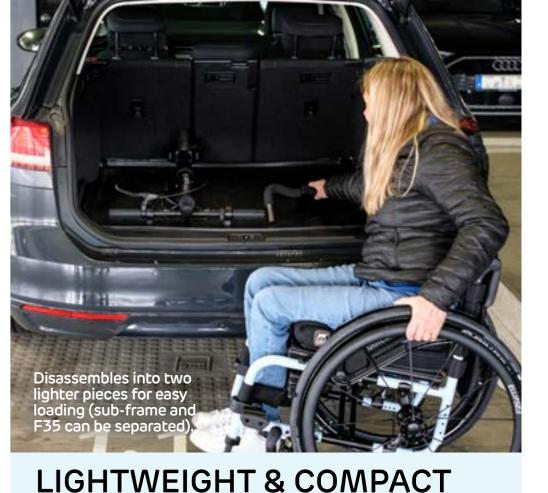

Folding and locking handles: No more wrestling with unwieldy equipment! Conveniently fits in the smallest car trunk or on the back seat, enabling seamless and independent car transfers.

from the chair by the easy-to-use