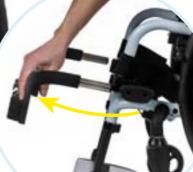

## TWO WAYS OF DOCKING -CHOOSE THE WAY YOU NEED

1"The Quickest": Patent-pending, easy one-motion docking for quick stops around town. Easily remove the main tube from the receiver while keeping the subframe attached to the chair. Ideal for breaks when F35 support isn't required, such as going in a café or being in the university or office. And the best part? It reattaches in seconds when you need that extra boost.