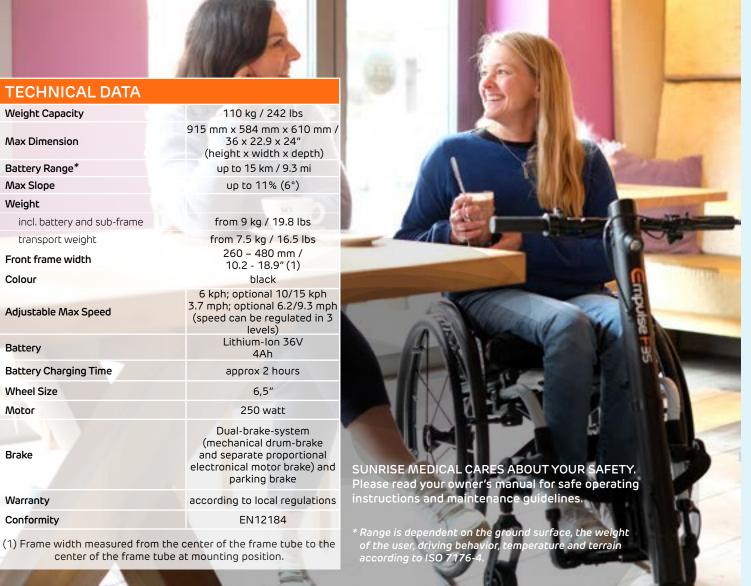

#### **TECHNICAL DATA** Weight Capacity 110 kg / 242 lbs 915 mm x 584 mm x 610 mm / 36 x 22.9 x 24" Max Dimension (height x width x depth) Battery Range\* up to 15 km / 9.3 mi Max Slope up to 11% (6°) Weight from 9 kg / 19.8 lbs incl. battery and sub-frame transport weight from 7.5 kg / 16.5 lbs 260 - 480 mm / Front frame width 10.2 - 18.9" (1) Colour black 6 kph; optional 10/15 kph 3.7 mph; optional 6.2/9.3 mph Adjustable Max Speed (speed can be regulated in 3 levels) Lithium-Ion 36V Battery 4Ah **Battery Charging Time** approx 2 hours Wheel Size 6.5" Motor 250 watt Dual-brake-system (mechanical drum-brake Brake and separate proportional electronical motor brake) and parking brake according to local regulations Warranty

center of the frame tube at mounting position.