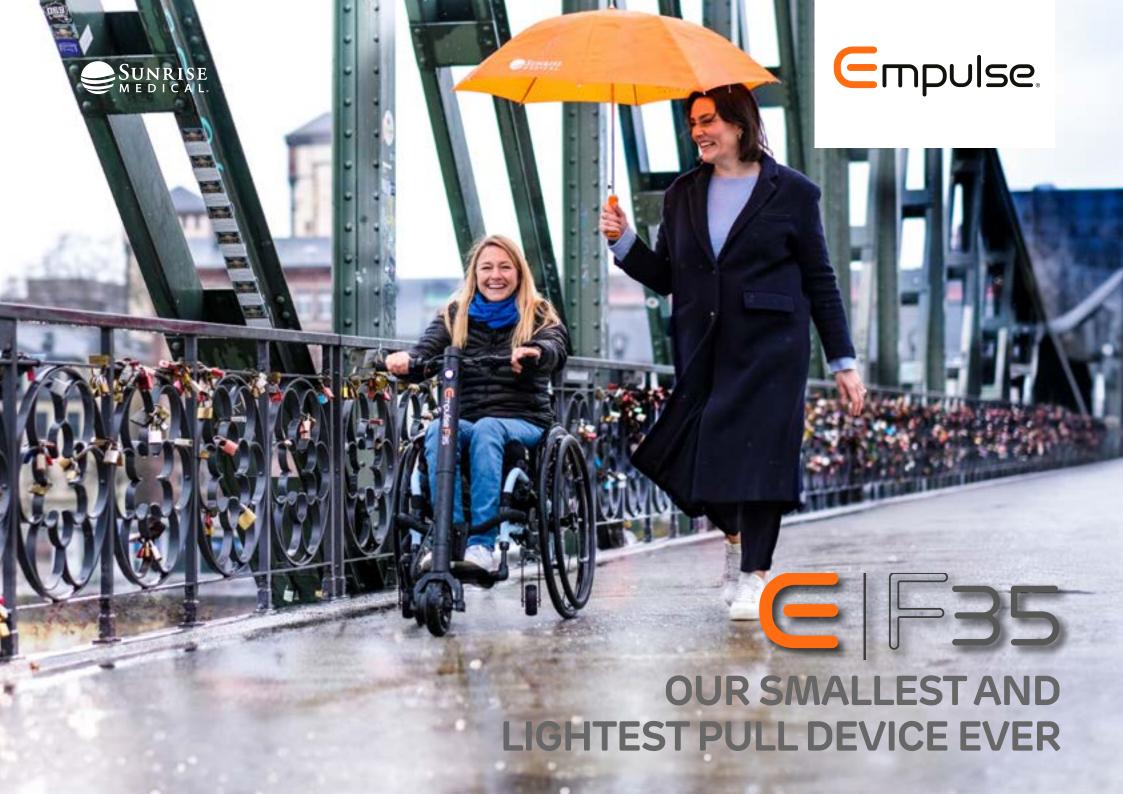

# TIRED OF CLUNKY PULL DEVICES?

Us too. Let's talk real: Every little push forward might not feel like a big deal, but day in, day out, the strain on your shoulders accumulates over time.

Powered assist devices can be the superheroes of the mobility world, but some are just too bulky and heavy for everyday use - especially for those quick jaunts around town or when it comes to travelling.

The Empulse F35 strikes the perfect chord between style and practicality. This ultra-portable micro-pull device is not just a looker – it's your ticket to quick and effortless mobility in the urban jungle.

Our smallest and lightest pull device ever

Fits into small cars and spaces

Smallest turning circle and up to 15 km range hidden in a compact frame

2 ways of docking to get in, get out, get anywhere

Fits most rigid or folding wheelchairs