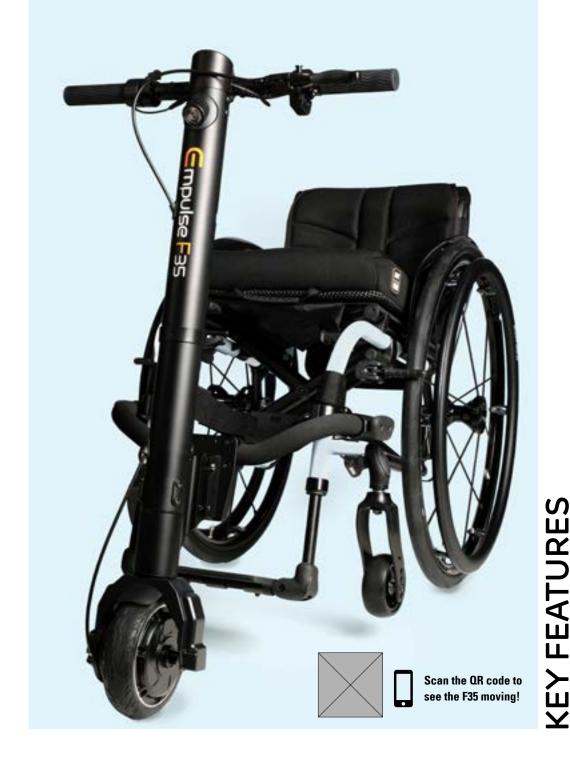

Our smallest and lightest pull device ever

Fits into small cars and spaces

Smallest turning circle and up to 15 km range hidden in a compact frame

2 ways of docking to get in, get out, get anywhere

Fits most rigid or folding wheelchairs

Folding and locking handles: No more wrestling with unwieldy equipment! Conveniently fits in the smallest car trunk or on the back seat, enabling seamless and independent car transfers.

from the chair by the easy-to-use

clamps, providing the perfect

solution for storing your F35.

Smart Compact Design: Embrace a sleek and compact profile with our all-in-one tube design, ensuring easy handling and transport without the bulk.